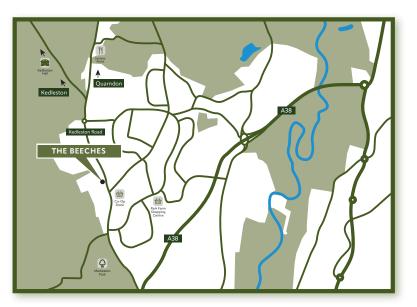

### Kedleston Road, Allestree, Derby, DE22 2TG

Small exclusive development off Kedleston Road in Allestree. A lovely arrangement of five homes comprising two stunning houses and three luxury bungalows. Situated on the western edge of Derby City Centre which is just 2 miles away, our new site allows easy access into the City centre along Kedleston Road.

Allestree itself is a very popular suburb and features two reputable primary schools and secondary school. An excellent range of amenities are available within Allestree Park Farm Shopping Centre offering a varied selection of shops including bakery, wine bar, coffee shop, a selection of eateries and pharmacy. Only half a mile away from Kedleston Park Golf Club and National Trust Kedleston Hall, The Beeches is also close to attractive open countryside offering some very pleasant walks and conveniently situated for easy access onto the A38 and A52.