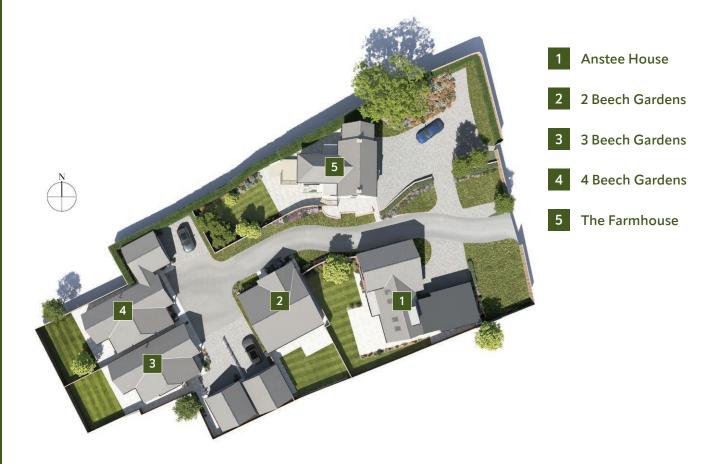

#### Kedleston Road, Allestree, Derby, DE22 2TG

Small exclusive development on Kedleston Road in Allestree. A lovely arrangement of five homes, comprising two stunning houses and three luxury bungalows.

### Kedleston Road, Allestree, Derby, DE22 2TG

Small exclusive development off Kedleston Road in Allestree. A lovely arrangement of five homes comprising two stunning houses and three luxury bungalows. Situated on the western edge of Derby City Centre which is just 2 miles away, our new site allows easy access into the City centre along Kedleston Road.